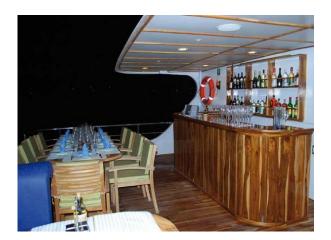

Make:Small Luxury Cruise<br/>Ship Motor CatamaranModel:-Stock No. S2450Length:103 ftPrice:\$ 2,000,000Year:2008

Condition: Used

Location: Panama

Description

This small intimate cruise ship motor catamaran is more like a private yacht then a ship. She is very spacious, light and airy and one of the sleekest, fastest and longest catamarans available. Offering 5\* accommodations, each room has a large picture window and the luxury of a private balcony.