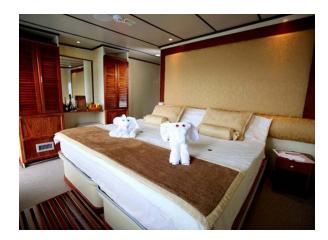

Make:Small Luxury Cruise<br/>Ship Motor CatamaranModel:-Stock No. S2450Length:103 ftPrice:\$ 2,000,000Year:2008

Condition: Used

Location: Panama

Description

This small intimate cruise ship motor catamaran is more like a private yacht then a ship. She is very spacious, light and airy and one of the sleekest, fastest and longest catamarans available. Offering 5\* accommodations, each room has a large picture window and the luxury of a private balcony.