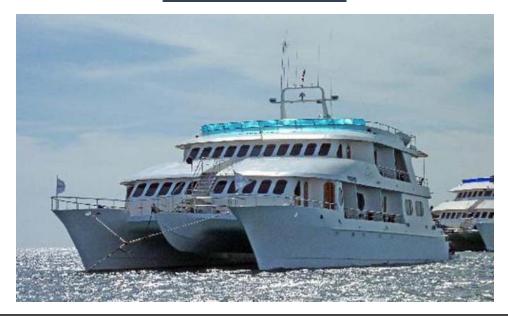

Make:Small Luxury Cruise<br/>Ship Motor CatamaranModel:-Stock No. S2450Length:103 ftPrice:\$ 2,000,000Year:2008

Condition: Used

Location: Panama

Description

This small intimate cruise ship motor catamaran is more like a private yacht then a ship. She is very spacious, light and airy and one of the sleekest, fastest and longest catamarans available. Offering 5\* accommodations, each room has a large picture window and the luxury of a private balcony.

If you are looking for something affordable and different in a luxury cruise ship / yacht, don't pass up this opportunity.