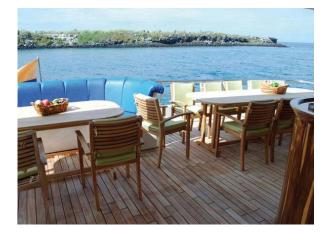

Make:Small Luxury Cruise<br/>Ship Motor CatamaranModel:-Stock No. S2450Length:103 ftPrice:\$ 2,000,000Year:2008

Condition: Used

Location: Panama

Description

This small intimate cruise ship motor catamaran is more like a private yacht then a ship. She is very spacious, light and airy and one of the sleekest, fastest and longest catamarans available. Offering 5\* accommodations, each room has a large picture window and the luxury of a private balcony.