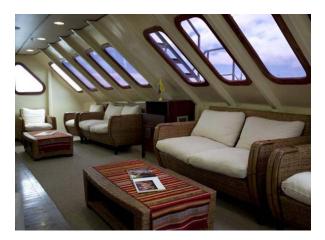

Make:Small Luxury Cruise<br/>Ship Motor CatamaranModel:-Stock No. S2450Length:103 ftPrice:\$ 2,000,000Year:2008

Condition: Used

Location: Panama

Description

This small intimate cruise ship motor catamaran is more like a private yacht then a ship. She is very spacious, light and airy and one of the sleekest, fastest and longest catamarans available. Offering 5\* accommodations, each room has a large picture window and the luxury of a private balcony.