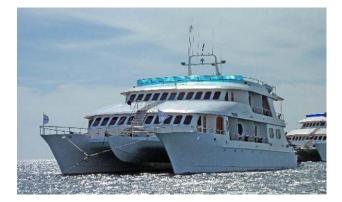

Make:Small Luxury Cruise<br/>Ship Motor CatamaranModel:-Stock No. S2450Length:103 ftPrice:\$ 2,000,000Year:2008

Condition: Used

Location: Panama

Description

This small intimate cruise ship motor catamaran is more like a private yacht then a ship. She is very spacious, light and airy and one of the sleekest, fastest and longest catamarans available. Offering 5\* accommodations, each room has a large picture window and the luxury of a private balcony.

If you are looking for something affordable and different in a luxury cruise ship / yacht, don't pass up this opportunity.