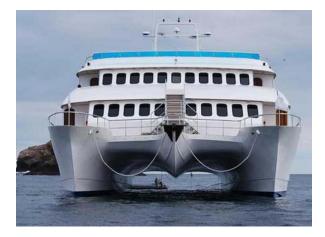

Make:Small Luxury Cruise<br/>Ship Motor CatamaranModel:-Stock No. S2450Length:103 ftPrice:\$ 2,000,000Year:2008

Condition: Used

Location: Panama

Description

This small intimate cruise ship motor catamaran is more like a private yacht then a ship. She is very spacious, light and airy and one of the sleekest, fastest and longest catamarans available. Offering 5\* accommodations, each room has a large picture window and the luxury of a private balcony.

If you are looking for something affordable and different in a luxury cruise ship / yacht, don't pass up this opportunity.