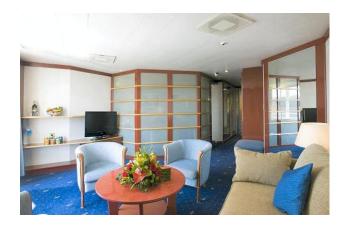

atmosphere and design. She harkens back to an earlier age of cruising. The corridors are wide, as are the cabin doors, which are solid and aluminum-clad. There are 12 cabin types, and all have a distinct style, as opposed to a modern cookie-cutter one. The ship boasts large picture windows with huge screws and thick metal frames; triangular-shaped balconies cut from the superstructure, rather than jutting out; and lots of polished mahogany decks and banisters.