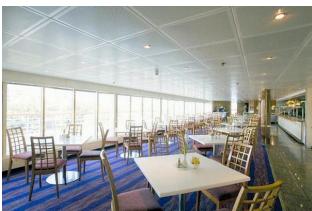

## Description

S2002 is a small ship by modern standards, but it has a big-ship feel. Holding 1,400 passengers on 10 decks, it has everything you would expect on a big ship, but it's scaled down. You'll find a casino, kids facilities, a library, a spa and gym, a pool and hot tub, three bars, a main dining room, a self-service buffet and two specialty restaurants. It's just all in miniature -- except, that is, for the main theater, which could rival that found on any big ship in terms of