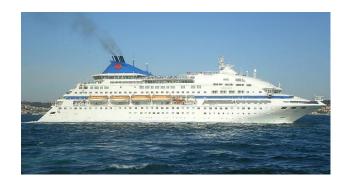

## Description

S2002 is a small ship by modern standards, but it has a big-ship feel. Holding 1,400 passengers on 10 decks, it has everything you would expect on a big ship, but it's scaled down. You'll find a casino, kids facilities, a library, a spa and gym, a pool and hot tub, three bars, a main dining room, a self-service buffet and two specialty restaurants. It's just all in miniature -- except, that is, for the main theater, which could rival that found on any big ship in terms of

atmosphere and design. She harkens back to an earlier age of cruising. The corridors are wide, as are the cabin doors, which are solid and aluminum-clad. There are 12 cabin types, and all have a distinct style, as opposed to a modern cookie-cutter one. The ship boasts large picture windows with huge screws and thick metal frames; triangular-shaped balconies cut from the superstructure, rather than jutting out; and lots of polished mahogany decks and banisters.