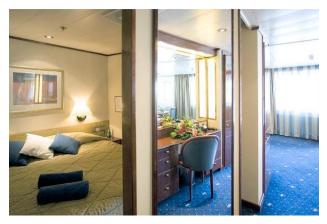

atmosphere and design. She harkens back to an earlier age of cruising. The corridors are wide, as are the cabin doors, which are solid and aluminum-clad. There are 12 cabin types, and all have a distinct style, as opposed to a modern cookie-cutter one. The ship boasts large picture windows with huge screws and thick metal frames; triangular-shaped balconies cut from the superstructure, rather than jutting out; and lots of polished mahogany decks and banisters.