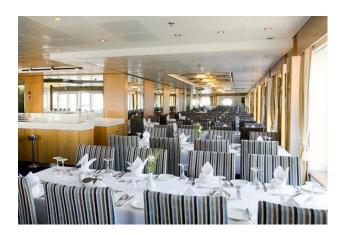

## Description

S2002 is a small ship by modern standards, but it has a big-ship feel. Holding 1,400 passengers on 10 decks, it has everything you would expect on a big ship, but it's scaled down. You'll find a casino, kids facilities, a library, a spa and gym, a pool and hot tub, three bars, a main dining room, a self-service buffet and two specialty restaurants. It's just all in miniature -- except, that is, for the main theater, which could rival that found on any big ship in terms of