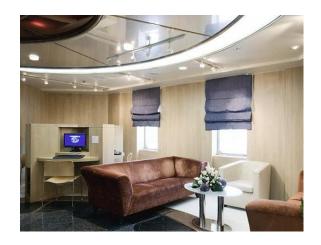

atmosphere and design. She harkens back to an earlier age of cruising. The corridors are wide, as are the cabin doors, which are solid and aluminum-clad. There are 12 cabin types, and all have a distinct style, as opposed to a modern cookie-cutter one. The ship boasts large picture windows with huge screws and thick metal frames; triangular-shaped balconies cut from the superstructure, rather than jutting out; and lots of polished mahogany decks and banisters.