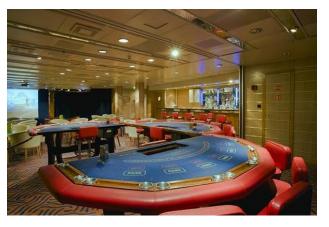

## Description

S2002 is a small ship by modern standards, but it has a big-ship feel. Holding 1,400 passengers on 10 decks, it has everything you would expect on a big ship, but it's scaled down. You'll find a casino, kids facilities, a library, a spa and gym, a pool and hot tub, three bars, a main dining room, a self-service buffet and two specialty restaurants. It's just all in miniature -- except, that is, for the main theater, which could rival that found on any big ship in terms of