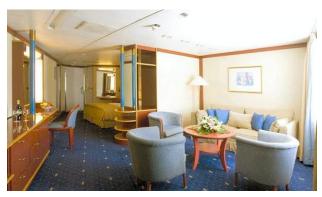

atmosphere and design. She harkens back to an earlier age of cruising. The corridors are wide, as are the cabin doors, which are solid and aluminum-clad. There are 12 cabin types, and all have a distinct style, as opposed to a modern cookie-cutter one. The ship boasts large picture windows with huge screws and thick metal frames; triangular-shaped balconies cut from the superstructure, rather than jutting out; and lots of polished mahogany decks and banisters.