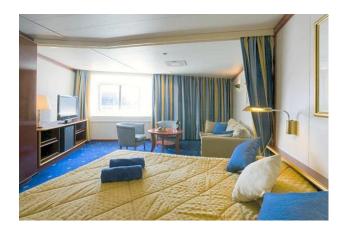

atmosphere and design. She harkens back to an earlier age of cruising. The corridors are wide, as are the cabin doors, which are solid and aluminum-clad. There are 12 cabin types, and all have a distinct style, as opposed to a modern cookie-cutter one. The ship boasts large picture windows with huge screws and thick metal frames; triangular-shaped balconies cut from the superstructure, rather than jutting out; and lots of polished mahogany decks and banisters.