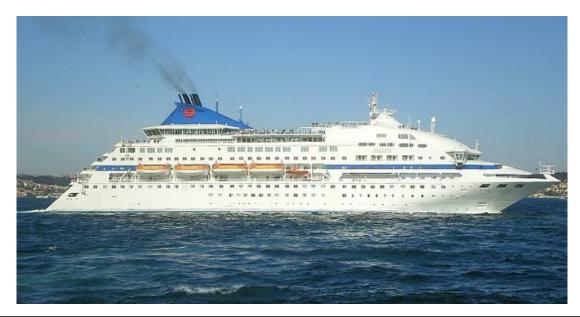

## Description

S2002 is a small ship by modern standards, but it has a big-ship feel. Holding 1,400 passengers on 10 decks, it has everything you would expect on a big ship, but it's scaled down. You'll find a casino, kids facilities, a library, a spa and gym, a pool and hot tub, three bars, a main dining room, a self-service buffet and two specialty restaurants. It's just all in miniature -- except, that is, for the main theater, which could rival that found on any big ship in terms of

atmosphere and design. She harkens back to an earlier age of cruising. The corridors are wide, as are the cabin doors, which are solid and aluminum-clad. There are 12 cabin types, and all have a distinct style, as opposed to a modern cookie-cutter one. The ship boasts large picture windows with huge screws and thick metal frames; triangular-shaped balconies cut from the superstructure, rather than jutting out; and lots of polished mahogany decks and banisters.