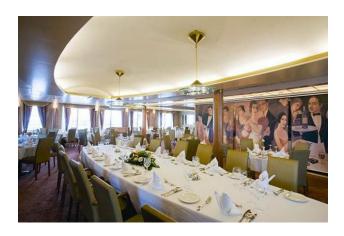

## Description

S2002 is a small ship by modern standards, but it has a big-ship feel. Holding 1,400 passengers on 10 decks, it has everything you would expect on a big ship, but it's scaled down. You'll find a casino, kids facilities, a library, a spa and gym, a pool and hot tub, three bars, a main dining room, a self-service buffet and two specialty restaurants. It's just all in miniature -- except, that is, for the main theater, which could rival that found on any big ship in terms of