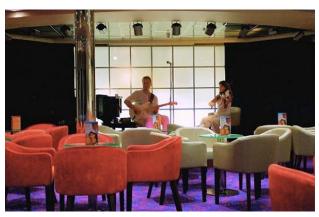

## Description

S2002 is a small ship by modern standards, but it has a big-ship feel. Holding 1,400 passengers on 10 decks, it has everything you would expect on a big ship, but it's scaled down. You'll find a casino, kids facilities, a library, a spa and gym, a pool and hot tub, three bars, a main dining room, a self-service buffet and two specialty restaurants. It's just all in miniature -- except, that is, for the main theater, which could rival that found on any big ship in terms of