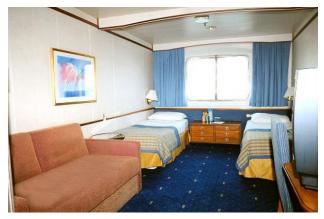

atmosphere and design. She harkens back to an earlier age of cruising. The corridors are wide, as are the cabin doors, which are solid and aluminum-clad. There are 12 cabin types, and all have a distinct style, as opposed to a modern cookie-cutter one. The ship boasts large picture windows with huge screws and thick metal frames; triangular-shaped balconies cut from the superstructure, rather than jutting out; and lots of polished mahogany decks and banisters.