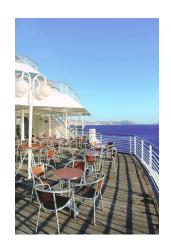

## Description

S2002 is a small ship by modern standards, but it has a big-ship feel. Holding 1,400 passengers on 10 decks, it has everything you would expect on a big ship, but it's scaled down. You'll find a casino, kids facilities, a library, a spa and gym, a pool and hot tub, three bars, a main dining room, a self-service buffet and two specialty restaurants. It's just all in miniature -- except, that is, for the main theater, which could rival that found on any big ship in terms of

atmosphere and design. She harkens back to an earlier age of cruising. The corridors are wide, as are the cabin doors, which are solid and aluminum-clad. There are 12 cabin types, and all have a distinct style, as opposed to a modern cookie-cutter one. The ship boasts large picture windows with huge screws and thick metal frames; triangular-shaped balconies cut from the superstructure, rather than jutting out; and lots of polished mahogany decks and banisters.