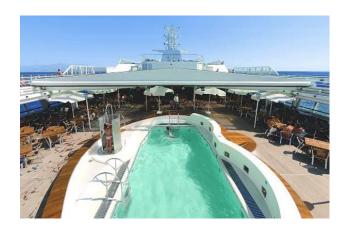

## Description

S2002 is a small ship by modern standards, but it has a big-ship feel. Holding 1,400 passengers on 10 decks, it has everything you would expect on a big ship, but it's scaled down. You'll find a casino, kids facilities, a library, a spa and gym, a pool and hot tub, three bars, a main dining room, a self-service buffet and two specialty restaurants. It's just all in miniature -- except, that is, for the main theater, which could rival that found on any big ship in terms of