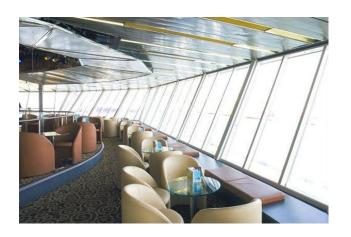

## Description

S2002 is a small ship by modern standards, but it has a big-ship feel. Holding 1,400 passengers on 10 decks, it has everything you would expect on a big ship, but it's scaled down. You'll find a casino, kids facilities, a library, a spa and gym, a pool and hot tub, three bars, a main dining room, a self-service buffet and two specialty restaurants. It's just all in miniature -- except, that is, for the main theater, which could rival that found on any big ship in terms of