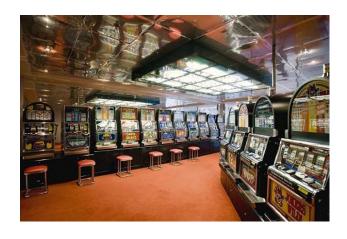

## Description

S2002 is a small ship by modern standards, but it has a big-ship feel. Holding 1,400 passengers on 10 decks, it has everything you would expect on a big ship, but it's scaled down. You'll find a casino, kids facilities, a library, a spa and gym, a pool and hot tub, three bars, a main dining room, a self-service buffet and two specialty restaurants. It's just all in miniature -- except, that is, for the main theater, which could rival that found on any big ship in terms of