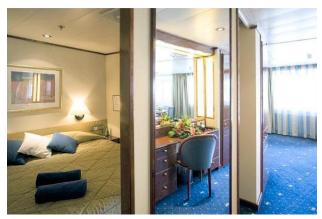

atmosphere and design. She harkens back to an earlier age of cruising. The corridors are wide, as are the cabin doors, which are solid and aluminum-clad. There are 12 cabin types, and all have a distinct style, as opposed to a modern cookie-cutter one. The ship boasts large picture windows with huge screws and thick metal frames; triangular-shaped balconies cut from the superstructure, rather than jutting out; and lots of polished mahogany decks and banisters.