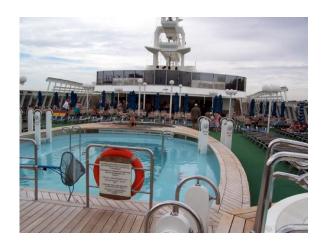

# Description

The passenger capacity of this modern cruise ship is 800 in double occupancy cabins. The public amenities include: Pool Bar, Mariner's Buffet, Mariner's Patio Bar, Bar Gemini, Galaxy Bar, Ocean Palace Restaurant, Fortuna Karaoke, Star Club, Galaxy of the Stars (Cabaret and Show Lounge), Star Lounge, Star Deck (Sunbathing), Swimming Pool & Jacuzzi, Spa &