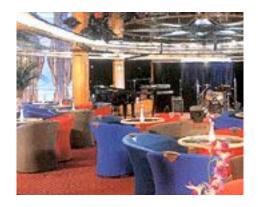

# Description

The passenger capacity of this modern cruise ship is 800 in double occupancy cabins. The public amenities include: Pool Bar, Mariner's Buffet, Mariner's Patio Bar, Bar Gemini, Galaxy Bar, Ocean Palace Restaurant, Fortuna Karaoke, Star Club, Galaxy of the Stars (Cabaret and Show Lounge), Star Lounge, Star Deck (Sunbathing), Swimming Pool & Jacuzzi, Spa &

Gymnasium, Star Track (Jogging Track), Salon, Shops, Library with Internet, Video Arcade, Children's Center