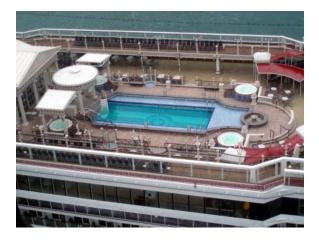

# Description

The passenger capacity of this modern cruise ship is 800 in double occupancy cabins. The public amenities include: Pool Bar, Mariner's Buffet, Mariner's Patio Bar, Bar Gemini, Galaxy Bar, Ocean Palace Restaurant, Fortuna Karaoke, Star Club, Galaxy of the Stars (Cabaret and Show Lounge), Star Lounge, Star Deck (Sunbathing), Swimming Pool & Jacuzzi, Spa &