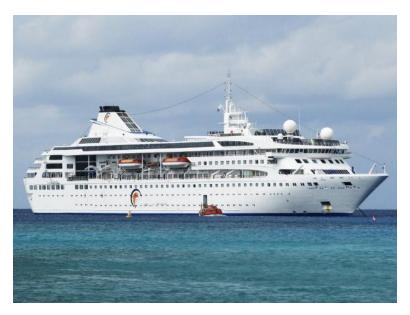

# Cruise Ship, 800 Passenger - Stock No. S2115

Make: Cruise Ship, 800

Passenger -

Model: Stock No. S2115

Length: 538 ft

Price: \$48,000,000

Year: 1992 Condition: Used

Location: United Kingdom,

# Description

The passenger capacity of this modern cruise ship is 800 in double occupancy cabins. The public amenities include: Pool Bar, Mariner's Buffet, Mariner's Patio Bar, Bar Gemini, Galaxy Bar, Ocean Palace Restaurant, Fortuna Karaoke, Star Club, Galaxy of the Stars (Cabaret and Show Lounge), Star Lounge, Star Deck (Sunbathing), Swimming Pool & Jacuzzi, Spa &