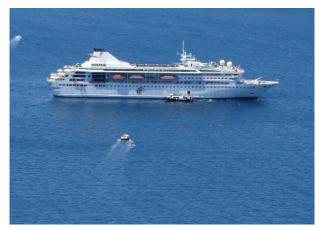

# Cruise Ship, 800 Passenger - Stock No. S2115

Make: Cruise Ship, 800

Passenger -

Model: Stock No. S2115

Length: 538 ft

Price: \$48,000,000

Year: 1992 Condition: Used

Location: United Kingdom,

# Description

The passenger capacity of this modern cruise ship is 800 in double occupancy cabins. The public amenities include: Pool Bar, Mariner's Buffet, Mariner's Patio Bar, Bar Gemini, Galaxy Bar, Ocean Palace Restaurant, Fortuna Karaoke, Star Club, Galaxy of the Stars (Cabaret and Show Lounge), Star Lounge, Star Deck (Sunbathing), Swimming Pool & Jacuzzi, Spa &

#### Measurements

Cruising Speed: 15 mph
Max Speed: 18 mph
LOA: 538 ft
Beam: 22 ft 6 in
Max Draft: 5 ft 6 in