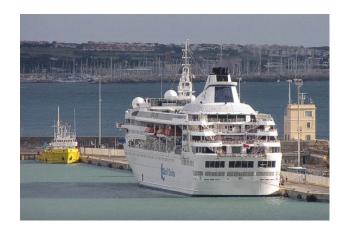

# Cruise Ship, 800 Passenger - Stock No. S2115

Make: Cruise Ship, 800

Passenger -

Model: Stock No. S2115

Length: 538 ft

Price: \$48,000,000

Year: 1992 Condition: Used

Location: United Kingdom,

# Description

The passenger capacity of this modern cruise ship is 800 in double occupancy cabins. The public amenities include: Pool Bar, Mariner's Buffet, Mariner's Patio Bar, Bar Gemini, Galaxy Bar, Ocean Palace Restaurant, Fortuna Karaoke, Star Club, Galaxy of the Stars (Cabaret and Show Lounge), Star Lounge, Star Deck (Sunbathing), Swimming Pool & Jacuzzi, Spa &