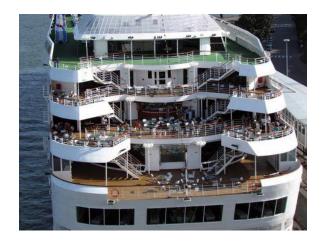

# Description

The passenger capacity of this modern cruise ship is 800 in double occupancy cabins. The public amenities include: Pool Bar, Mariner's Buffet, Mariner's Patio Bar, Bar Gemini, Galaxy Bar, Ocean Palace Restaurant, Fortuna Karaoke, Star Club, Galaxy of the Stars (Cabaret and Show Lounge), Star Lounge, Star Deck (Sunbathing), Swimming Pool & Jacuzzi, Spa &

Gymnasium, Star Track (Jogging Track), Salon, Shops, Library with Internet, Video Arcade, Children's Center