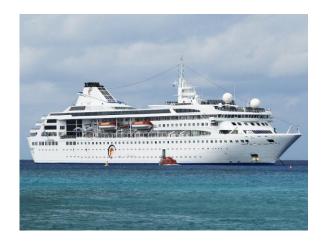

# Cruise Ship, 800 Passenger - Stock No. S2115

Make: Cruise Ship, 800

Passenger -

Model: Stock No. S2115

Length: 538 ft

Price: \$48,000,000

Year: 1992 Condition: Used

Location: United Kingdom,

# Description

The passenger capacity of this modern cruise ship is 800 in double occupancy cabins. The public amenities include: Pool Bar, Mariner's Buffet, Mariner's Patio Bar, Bar Gemini, Galaxy Bar, Ocean Palace Restaurant, Fortuna Karaoke, Star Club, Galaxy of the Stars (Cabaret and Show Lounge), Star Lounge, Star Deck (Sunbathing), Swimming Pool & Jacuzzi, Spa &