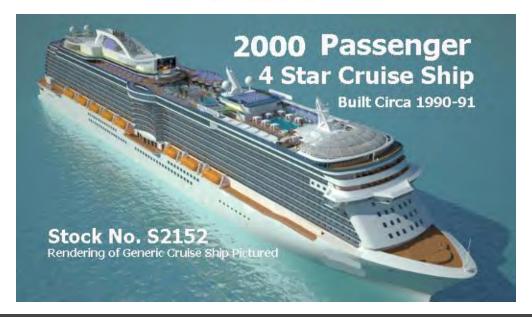

# Cruise Ship, 2000 Passenger - Stock No. S2152

Make: Cruise Ship, 2000

Passenger - Stock No.

S2152

Length: 850 ft

Price: \$ 100,000,000

Year: 1990 Condition: Used

Location: United States

## Description

This ships specifications can be made available to a qualified named buyer. For complete details, contact: Capt. Ken Caine at QPS Marine Ships.

The ship pictured is a rendering of a generic cruise ship and not the actual ship being offered. Once the perspective buyer has been qualified, we will make actual photographs and details available.