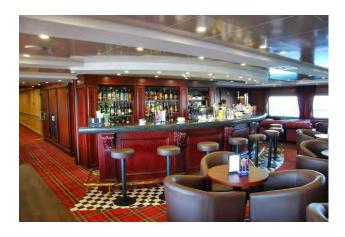

## Clasic Cruise Ship, 524 Passengers -Stock No. S2110

Make: Clasic Cruise Ship,

524 Passengers

Model: -Stock No. S2110

Length: 153 m

Price: \$ 17,995,000

Year: 1961 Condition: Used Location: Portugal Hull Material: Steel

Most Recent Refit:2013

| Homeport:               | Lisbon                     |  |
|-------------------------|----------------------------|--|
| Status:                 | In active service          |  |
| General characteristics |                            |  |
| Type:                   | Cruise liner               |  |
| Tonnage:                | 9,563 <u>GRT</u>           |  |
| Length:                 |                            |  |
| Beam:                   |                            |  |
| Depth:                  |                            |  |
| Decks:                  | 6                          |  |
| Speed:                  | 16 knots (30 km/h; 18 mph) |  |
| Capacity:               | 524 passengers             |  |
| Crew:                   | 155                        |  |
|                         |                            |  |
| Measurements            |                            |  |
| Disclaimer              |                            |  |