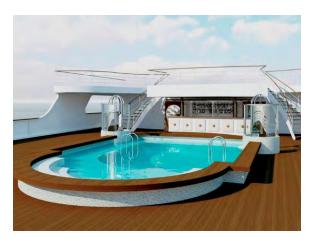

## Clasic Cruise Ship, 524 Passengers -Stock No. S2110

Make: Clasic Cruise Ship,

524 Passengers

Model: -Stock No. S2110

Length: 153 m

Price: \$ 17,995,000

Year: 1961 Condition: Used Location: Portugal Hull Material: Steel

Most Recent Refit:2013

| Homeport:               | Lisbon                     |  |
|-------------------------|----------------------------|--|
| Status:                 | In active service          |  |
| General characteristics |                            |  |
| Type:                   | Cruise liner               |  |
| Tonnage:                | 9,563 <u>GRT</u>           |  |
| Length:                 |                            |  |
| Beam:                   |                            |  |
| Depth:                  |                            |  |
| Decks:                  | 6                          |  |
| Speed:                  | 16 knots (30 km/h; 18 mph) |  |
| Capacity:               | 524 passengers             |  |
| Crew:                   | 155                        |  |
|                         |                            |  |
| Measurements            |                            |  |
| Disclaimer              |                            |  |