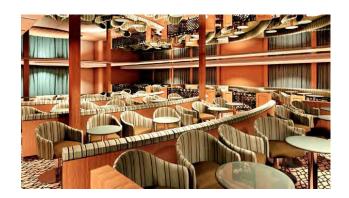

## Clasic Cruise Ship, 524 Passengers -Stock No. S2110

Make: Clasic Cruise Ship,

524 Passengers

Model: -Stock No. S2110

Length: 153 m

Price: \$ 17,995,000

Year: 1961 Condition: Used Location: Portugal Hull Material: Steel

Most Recent Refit:2013

| Homeport:               | Lisbon                     |  |
|-------------------------|----------------------------|--|
| Status:                 | In active service          |  |
| General characteristics |                            |  |
| Type:                   | Cruise liner               |  |
| Tonnage:                | 9,563 <u>GRT</u>           |  |
| Length:                 |                            |  |
| Beam:                   |                            |  |
| Depth:                  |                            |  |
| Decks:                  | 6                          |  |
| Speed:                  | 16 knots (30 km/h; 18 mph) |  |
| Capacity:               | 524 passengers             |  |
| Crew:                   | 155                        |  |
|                         |                            |  |
| Measurements            |                            |  |
| Disclaimer              |                            |  |