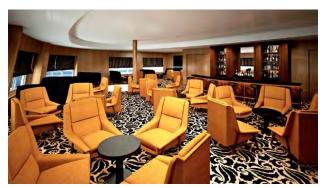

## Clasic Cruise Ship, 524 Passengers -Stock No. S2110

Make: Clasic Cruise Ship,

524 Passengers

Model: -Stock No. S2110

Length: 153 m

Price: \$ 17,995,000

Year: 1961 Condition: Used Location: Portugal Hull Material: Steel

Most Recent Refit:2013

| Homeport:               | Lisbon                     |  |
|-------------------------|----------------------------|--|
| Status:                 | In active service          |  |
| General characteristics |                            |  |
| Type:                   | Cruise liner               |  |
| Tonnage:                | 9,563 <u>GRT</u>           |  |
| Length:                 |                            |  |
| Beam:                   |                            |  |
| Depth:                  |                            |  |
| Decks:                  | 6                          |  |
| Speed:                  | 16 knots (30 km/h; 18 mph) |  |
| Capacity:               | 524 passengers             |  |
| Crew:                   | 155                        |  |
|                         |                            |  |
| Measurements            |                            |  |
| Disclaimer              |                            |  |