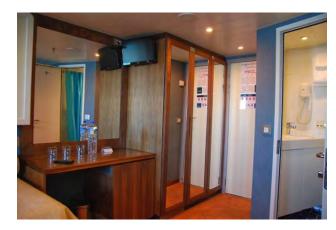

## Clasic Cruise Ship, 524 Passengers -Stock No. S2110

Make: Clasic Cruise Ship,

524 Passengers

Model: -Stock No. S2110

Length: 153 m

Price: \$ 17,995,000

Year: 1961 Condition: Used Location: Portugal Hull Material: Steel

Most Recent Refit:2013

| Homeport:               | Lisbon                     |  |
|-------------------------|----------------------------|--|
| Status:                 | In active service          |  |
| General characteristics |                            |  |
| Type:                   | Cruise liner               |  |
| Tonnage:                | 9,563 <u>GRT</u>           |  |
| Length:                 |                            |  |
| Beam:                   |                            |  |
| Depth:                  |                            |  |
| Decks:                  | 6                          |  |
| Speed:                  | 16 knots (30 km/h; 18 mph) |  |
| Capacity:               | 524 passengers             |  |
| Crew:                   | 155                        |  |
|                         |                            |  |
| Measurements            |                            |  |
| Disclaimer              |                            |  |