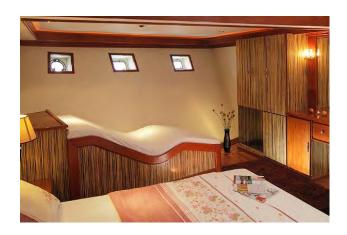

Most Recent Refit:2013

| Homeport:               | Lisbon                     |  |
|-------------------------|----------------------------|--|
| Status:                 | In active service          |  |
| General characteristics |                            |  |
| Type:                   | Cruise liner               |  |
| Tonnage:                | 9,563 <u>GRT</u>           |  |
| Length:                 |                            |  |
| Beam:                   |                            |  |
| Depth:                  |                            |  |
| Decks:                  | 6                          |  |
| Speed:                  | 16 knots (30 km/h; 18 mph) |  |
| Capacity:               | 524 passengers             |  |
| Crew:                   | 155                        |  |
|                         |                            |  |
| Measurements            |                            |  |
| Disclaimer              |                            |  |