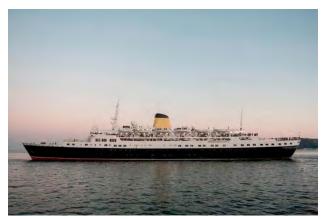

## Clasic Cruise Ship, 524 Passengers -Stock No. S2110

Make: Clasic Cruise Ship,

524 Passengers

Model: -Stock No. S2110

Length: 153 m

Price: \$ 17,995,000

Year: 1961 Condition: Used Location: Portugal Hull Material: Steel

Most Recent Refit:2013

| Homeport:               | Lisbon                     |  |
|-------------------------|----------------------------|--|
| Status:                 | In active service          |  |
| General characteristics |                            |  |
| Type:                   | Cruise liner               |  |
| Tonnage:                | 9,563 <u>GRT</u>           |  |
| Length:                 |                            |  |
| Beam:                   |                            |  |
| Depth:                  |                            |  |
| Decks:                  | 6                          |  |
| Speed:                  | 16 knots (30 km/h; 18 mph) |  |
| Capacity:               | 524 passengers             |  |
| Crew:                   | 155                        |  |
|                         |                            |  |
| Measurements            |                            |  |
| Disclaimer              |                            |  |