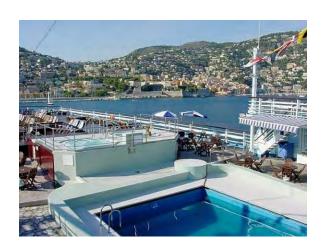

## Clasic Cruise Ship, 524 Passengers -Stock No. S2110

Make: Clasic Cruise Ship,

524 Passengers

Model: -Stock No. S2110

Length: 153 m

Price: \$ 17,995,000

Year: 1961 Condition: Used Location: Portugal Hull Material: Steel

Most Recent Refit:2013

| Homeport:               | Lisbon                     |  |
|-------------------------|----------------------------|--|
| Status:                 | In active service          |  |
| General characteristics |                            |  |
| Type:                   | Cruise liner               |  |
| Tonnage:                | 9,563 <u>GRT</u>           |  |
| Length:                 |                            |  |
| Beam:                   |                            |  |
| Depth:                  |                            |  |
| Decks:                  | 6                          |  |
| Speed:                  | 16 knots (30 km/h; 18 mph) |  |
| Capacity:               | 524 passengers             |  |
| Crew:                   | 155                        |  |
|                         |                            |  |
| Measurements            |                            |  |
| Disclaimer              |                            |  |