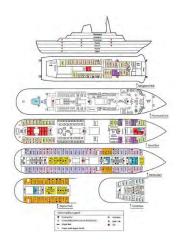

Most Recent Refit:2013

| Homeport:               | Lisbon                     |  |
|-------------------------|----------------------------|--|
| Status:                 | In active service          |  |
| General characteristics |                            |  |
| Type:                   | Cruise liner               |  |
| Tonnage:                | 9,563 <u>GRT</u>           |  |
| Length:                 |                            |  |
| Beam:                   |                            |  |
| Depth:                  |                            |  |
| Decks:                  | 6                          |  |
| Speed:                  | 16 knots (30 km/h; 18 mph) |  |
| Capacity:               | 524 passengers             |  |
| Crew:                   | 155                        |  |
|                         |                            |  |
| Measurements            |                            |  |
| Disclaimer              |                            |  |