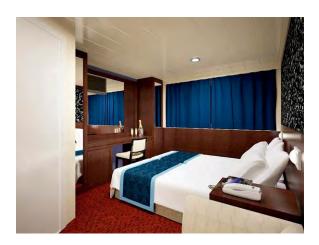

## Clasic Cruise Ship, 524 Passengers -Stock No. S2110

Make: Clasic Cruise Ship,

524 Passengers

Model: -Stock No. S2110

Length: 153 m

Price: \$ 17,995,000

Year: 1961 Condition: Used Location: Portugal Hull Material: Steel

Most Recent Refit:2013

| Homeport:               | Lisbon                     |  |
|-------------------------|----------------------------|--|
| Status:                 | In active service          |  |
| General characteristics |                            |  |
| Type:                   | Cruise liner               |  |
| Tonnage:                | 9,563 <u>GRT</u>           |  |
| Length:                 |                            |  |
| Beam:                   |                            |  |
| Depth:                  |                            |  |
| Decks:                  | 6                          |  |
| Speed:                  | 16 knots (30 km/h; 18 mph) |  |
| Capacity:               | 524 passengers             |  |
| Crew:                   | 155                        |  |
|                         |                            |  |
| Measurements            |                            |  |
| Disclaimer              |                            |  |