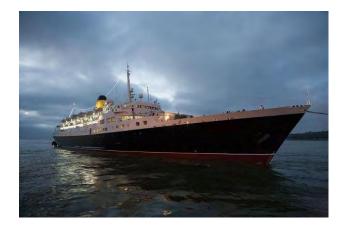

## Clasic Cruise Ship, 524 Passengers -Stock No. S2110

Make: Clasic Cruise Ship,

524 Passengers

Model: -Stock No. S2110

Length: 153 m

Price: \$ 17,995,000

Year: 1961 Condition: Used Location: Portugal Hull Material: Steel

Most Recent Refit:2013

| Homeport:               | Lisbon                     |  |
|-------------------------|----------------------------|--|
| Status:                 | In active service          |  |
| General characteristics |                            |  |
| Type:                   | Cruise liner               |  |
| Tonnage:                | 9,563 <u>GRT</u>           |  |
| Length:                 |                            |  |
| Beam:                   |                            |  |
| Depth:                  |                            |  |
| Decks:                  | 6                          |  |
| Speed:                  | 16 knots (30 km/h; 18 mph) |  |
| Capacity:               | 524 passengers             |  |
| Crew:                   | 155                        |  |
|                         |                            |  |
| Measurements            |                            |  |
| Disclaimer              |                            |  |