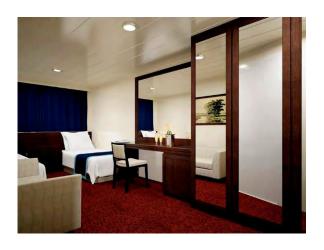

## Clasic Cruise Ship, 524 Passengers -Stock No. S2110

Make: Clasic Cruise Ship,

524 Passengers

Model: -Stock No. S2110

Length: 153 m

Price: \$ 17,995,000

Year: 1961 Condition: Used Location: Portugal Hull Material: Steel

Most Recent Refit:2013

| Homeport:               | Lisbon                     |  |
|-------------------------|----------------------------|--|
| Status:                 | In active service          |  |
| General characteristics |                            |  |
| Type:                   | Cruise liner               |  |
| Tonnage:                | 9,563 <u>GRT</u>           |  |
| Length:                 |                            |  |
| Beam:                   |                            |  |
| Depth:                  |                            |  |
| Decks:                  | 6                          |  |
| Speed:                  | 16 knots (30 km/h; 18 mph) |  |
| Capacity:               | 524 passengers             |  |
| Crew:                   | 155                        |  |
|                         |                            |  |
| Measurements            |                            |  |
| Disclaimer              |                            |  |