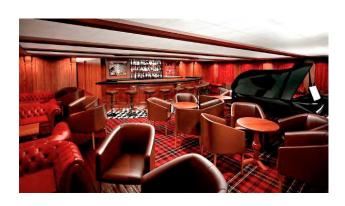

## Clasic Cruise Ship, 524 Passengers -Stock No. S2110

Make: Clasic Cruise Ship,

524 Passengers

Model: -Stock No. S2110

Length: 153 m

Price: \$ 17,995,000

Year: 1961 Condition: Used Location: Portugal Hull Material: Steel

Most Recent Refit:2013

| Homeport:               | Lisbon                     |  |
|-------------------------|----------------------------|--|
| Status:                 | In active service          |  |
| General characteristics |                            |  |
| Type:                   | Cruise liner               |  |
| Tonnage:                | 9,563 <u>GRT</u>           |  |
| Length:                 |                            |  |
| Beam:                   |                            |  |
| Depth:                  |                            |  |
| Decks:                  | 6                          |  |
| Speed:                  | 16 knots (30 km/h; 18 mph) |  |
| Capacity:               | 524 passengers             |  |
| Crew:                   | 155                        |  |
|                         |                            |  |
| Measurements            |                            |  |
| Disclaimer              |                            |  |