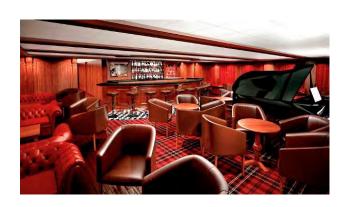

## Clasic Cruise Ship, 524 Passengers -Stock No. S2110

Make: Clasic Cruise Ship,

524 Passengers

Model: -Stock No. S2110

Length: 153 m

Price: \$ 17,995,000

Year: 1961 Condition: Used Location: Portugal Hull Material: Steel

Most Recent Refit:2013

| Homeport:               | Lisbon                     |  |
|-------------------------|----------------------------|--|
| Status:                 | In active service          |  |
| General characteristics |                            |  |
| Type:                   | Cruise liner               |  |
| Tonnage:                | 9,563 <u>GRT</u>           |  |
| Length:                 |                            |  |
| Beam:                   |                            |  |
| Depth:                  |                            |  |
| Decks:                  | 6                          |  |
| Speed:                  | 16 knots (30 km/h; 18 mph) |  |
| Capacity:               | 524 passengers             |  |
| Crew:                   | 155                        |  |
|                         |                            |  |
| Measurements            |                            |  |
| Disclaimer              |                            |  |