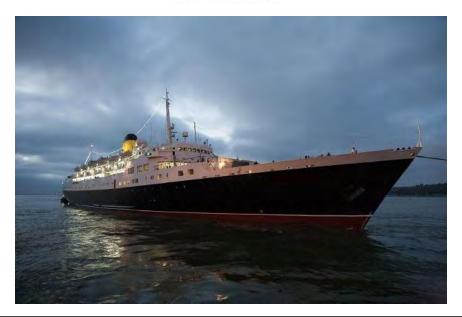

## Clasic Cruise Ship, 524 Passengers -Stock No. S2110

Make: Clasic Cruise Ship,

524 Passengers

Model: -Stock No. S2110

Length: 153 m

Price: \$ 17,995,000

Year: 1961 Condition: Used Location: Portugal Hull Material: Steel

Most Recent Refit:2013

| Homeport:               | Lisbon                     |  |
|-------------------------|----------------------------|--|
| Status:                 | In active service          |  |
| General characteristics |                            |  |
| Type:                   | Cruise liner               |  |
| Tonnage:                | 9,563 <u>GRT</u>           |  |
| Length:                 |                            |  |
| Beam:                   |                            |  |
| Depth:                  |                            |  |
| Decks:                  | 6                          |  |
| Speed:                  | 16 knots (30 km/h; 18 mph) |  |
| Capacity:               | 524 passengers             |  |
| Crew:                   | 155                        |  |
|                         |                            |  |
| Measurements            |                            |  |
| Disclaimer              |                            |  |