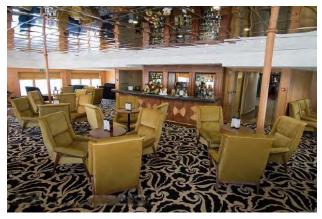

## Clasic Cruise Ship, 524 Passengers -Stock No. S2110

Make: Clasic Cruise Ship,

524 Passengers

Model: -Stock No. S2110

Length: 153 m

Price: \$ 17,995,000

Year: 1961 Condition: Used Location: Portugal Hull Material: Steel

Most Recent Refit:2013

| Homeport:               | Lisbon                     |  |
|-------------------------|----------------------------|--|
| Status:                 | In active service          |  |
| General characteristics |                            |  |
| Type:                   | Cruise liner               |  |
| Tonnage:                | 9,563 <u>GRT</u>           |  |
| Length:                 |                            |  |
| Beam:                   |                            |  |
| Depth:                  |                            |  |
| Decks:                  | 6                          |  |
| Speed:                  | 16 knots (30 km/h; 18 mph) |  |
| Capacity:               | 524 passengers             |  |
| Crew:                   | 155                        |  |
|                         |                            |  |
| Measurements            |                            |  |
| Disclaimer              |                            |  |