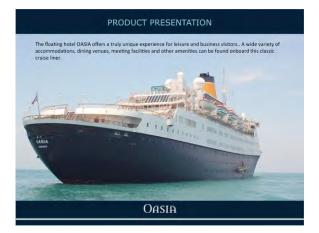

# Cruise Ship, 561 Passengers - Coverted To Floating Hotel - Stock No. S2125

Make: Cruise Ship, 561 Passengers -Model: Coverted To Floating Hotel - Stock No. S2125 Length: 191 m Price: \$ 28,000,000 Year: 1973

# Description

Condition: Used

Location:

This vessel has just been converted for use as a Floating Hotel, but is still operational as a Cruise Ship. During the past year she has undergone an extensive refurbishment including replacement of most plumbing pipes.

This is a unique very upscale ship of significant reputation and we believe her to be an excellent candidate for either a operating cruise ship, or floating hotel. The ship is in good condition and has a realistic remaining life of 7 to 10years if seagoing, or many decades if in stationary use.