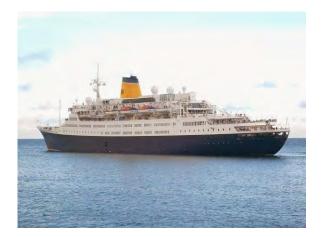

# Cruise Ship, 561 Passengers - Coverted To Floating Hotel - Stock No. S2125

Make: Cruise Ship, 561 Passengers -Model: Coverted To Floating Hotel - Stock No. S2125 Length: 191 m Price: \$ 28,000,000 Year: 1973

# Description

Condition: Used

Location:

This vessel has just been converted for use as a Floating Hotel, but is still operational as a Cruise Ship. During the past year she has undergone an extensive refurbishment including replacement of most plumbing pipes.

QPS Marine Ships Capt. Ken Caine, 50 South Bryan Rd., Dania Beach, FL 33004, United States Toll-free: 877-444-1957 Tel: +1 516 647-5129 ken.caine@qpsmarine.com http://qpsships.com The vessel is 167 meters between perpendiculars, but a full 191 meters overall. The vessel is an older ship originally built in 1973, but has received very significant upgrading to maintain her as one of the world's top category ships and to provide a superior ultra deluxe product. Her configuration and capacity are flexible and we we do not believe any interior alterations will be necessary.

This is a unique very upscale ship of significant reputation and we believe her to be an excellent candidate for either a operating cruise ship, or floating hotel. The ship is in good condition and has a realistic remaining life of 7 to 10years if seagoing, or many decades if in stationary use.