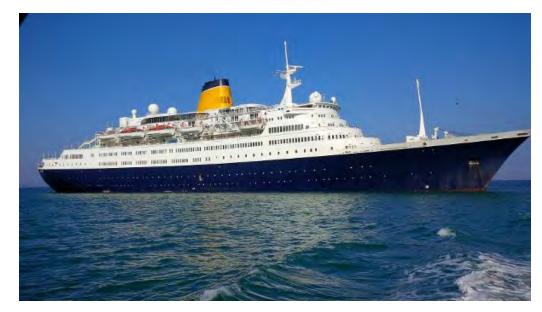

# Cruise Ship, 561 Passengers - Coverted To Floating Hotel - Stock No. S2125

Make: Cruise Ship, 561 Passengers -Model: Coverted To Floating Hotel - Stock No. S2125 Length: 191 m Price: \$ 28,000,000 Year: 1973

# Description

Condition: Used

Location:

This vessel has just been converted for use as a Floating Hotel, but is still operational as a Cruise Ship. During the past year she has undergone an extensive refurbishment including replacement of most plumbing pipes.

QPS Marine Ships Capt. Ken Caine, 50 South Bryan Rd., Dania Beach, FL 33004, United States Toll-free: 877-444-1957 Tel: +1 516 647-5129 ken.caine@qpsmarine.com http://qpsships.com The vessel is 167 meters between perpendiculars, but a full 191 meters overall. The vessel is an older ship originally built in 1973, but has received very significant upgrading to maintain her as one of the world's top category ships and to provide a superior ultra deluxe product. Her configuration and capacity are flexible and we we do not believe any interior alterations will be necessary.

This is a unique very upscale ship of significant reputation and we believe her to be an excellent candidate for either a operating cruise ship, or floating hotel. The ship is in good condition and has a realistic remaining life of 7 to 10years if seagoing, or many decades if in stationary use.