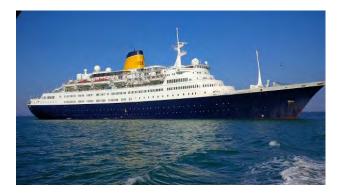

# Cruise Ship, 561 Passengers - Coverted To Floating Hotel - Stock No. S2125

Make: Cruise Ship, 561 Passengers -Model: Coverted To Floating Hotel - Stock No. S2125 Length: 191 m Price: \$ 28,000,000 Year: 1973

# Description

Condition: Used

Location:

This vessel has just been converted for use as a Floating Hotel, but is still operational as a Cruise Ship. During the past year she has undergone an extensive refurbishment including replacement of most plumbing pipes.

QPS Marine Ships Capt. Ken Caine, 50 South Bryan Rd., Dania Beach, FL 33004, United States Toll-free: 877-444-1957 Tel: +1 516 647-5129 ken.caine@qpsmarine.com http://qpsships.com The vessel is 167 meters between perpendiculars, but a full 191 meters overall. The vessel is an older ship originally built in 1973, but has received very significant upgrading to maintain her as one of the world's top category ships and to provide a superior ultra deluxe product. Her configuration and capacity are flexible and we we do not believe any interior alterations will be necessary.

This is a unique very upscale ship of significant reputation and we believe her to be an excellent candidate for either a operating cruise ship, or floating hotel. The ship is in good condition and has a realistic remaining life of 7 to 10years if seagoing, or many decades if in stationary use.