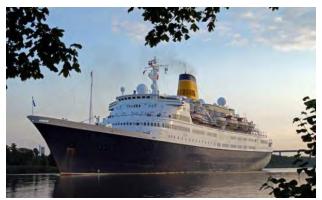

# Cruise Ship, 561 Passengers - Coverted To Floating Hotel - Stock No. S2125

Make: Cruise Ship, 561 Passengers -Model: Coverted To Floating Hotel - Stock No. S2125 Length: 191 m Price: \$ 28,000,000 Year: 1973

# Description

Condition: Used

Location:

This vessel has just been converted for use as a Floating Hotel, but is still operational as a Cruise Ship. During the past year she has undergone an extensive refurbishment including replacement of most plumbing pipes.

QPS Marine Ships Capt. Ken Caine, 50 South Bryan Rd., Dania Beach, FL 33004, United States Toll-free: 877-444-1957 Tel: +1 516 647-5129 ken.caine@qpsmarine.com http://qpsships.com The vessel is 167 meters between perpendiculars, but a full 191 meters overall. The vessel is an older ship originally built in 1973, but has received very significant upgrading to maintain her as one of the world's top category ships and to provide a superior ultra deluxe product. Her configuration and capacity are flexible and we we do not believe any interior alterations will be necessary.

This is a unique very upscale ship of significant reputation and we believe her to be an excellent candidate for either a operating cruise ship, or floating hotel. The ship is in good condition and has a realistic remaining life of 7 to 10years if seagoing, or many decades if in stationary use.